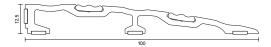

# 4551

### **TECHNICAL**

AAS4551

### Standard Lengths

- 1m and 2.1m
- Other lengths available for special order