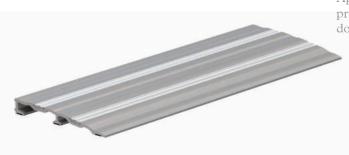

# THRESHOLD RAMP

For use in buildings where wheelchairs and trolleys are used, or to compensate for uneven floors. Reversible tread strips provide greater traction. Unique 'scoops' further enhance grip for foot or wheeled traffic.

### Seal Material

Aluminium with two flexible tread strips

## Fixing

- Pre-drilled and countersunk
- Fixing screws supplied
- Tread strips supplied and push-fit into plate to conceal fixings

### **Finishes**

- Silver anodised aluminium with Silver tread strips
- Decorative finishes for threshold plate and different colour tread strips available on request

AAS4551 ↓